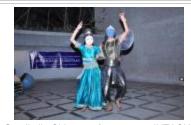

Folk dance performance at IHC (JHAR\_026)

Purulia Chhau Artist dressed as a Peacock (JHAR\_027)

Purulia Chhau dance performance during the Mahotsav at IHC (JHAR\_028)

Seraikella Chhau dance performance during the Mahotsav at IHC (JHAR\_029)