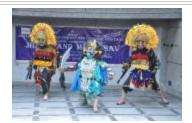

Artist demonstrating sculpture making process (JHAR\_019)

A conversation with the artists (JHAR\_020)

Pytkar Painting Stall (JHAR\_021)

Seraikella Chhau performance at INTACH Aangan during the Mahotsav (JHAR\_022)

Seraikella Chhau performance at INTACH Aangan during the Mahotsav (JHAR\_023)

Traditional Chhau Mask presented to Chairman, INTACH, by the artists (JHAR\_024)

Audience Enjoying the performances at IHC (JHAR\_025)