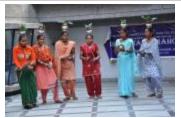

Folk Dance Performance at INTACH Aangan (JHAR\_005)

Folk dance performance during the Jharkhand Mahotsav (JHAR\_006)

Folk Music being performed during the Mahotsav (JHAR\_007)

Artists with folk musical instruments performing during the Mahotsav (JHAR\_008)