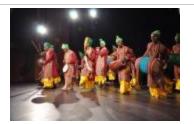

Folk Dance Performance at INTACH Aangan (JHAR\_005)

Folk dance performance during the Jharkhand Mahotsav (JHAR\_006)

Folk Music being performed during the Mahotsav (JHAR\_007)

Artists with folk musical instruments performing during the Mahotsav (JHAR\_008)

Artists being felicitated after their performance (JHAR\_009)

Acrobatic Tableau by Paika Dancers (JHAR\_010)

Paika Dancers (JHAR\_011)

Purulia Chhau performance at INTACH Aangan (JHAR\_012)

Food Stalls during the Mahotsav (JHAR\_013)