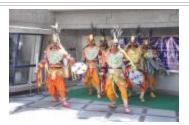

Folk dance performance at IHC (JHAR\_026)

Purulia Chhau Artist dressed as a Peacock (JHAR\_027)

Purulia Chhau dance performance during the Mahotsav at IHC (JHAR\_028)

Seraikella Chhau dance performance during the Mahotsav at IHC (JHAR\_029)

Seraikella Chhau dance performance during the Mahotsav at IHC (JHAR\_030)

Visitors at the craft stalls during the Jharkhand Mahotsav (JHAR\_031)