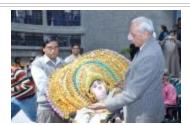

Seraikella Chhau performance at INTACH Aangan during the Mahotsav (JHAR\_023)

Traditional Chhau Mask presented to Chairman, INTACH, by the artists (JHAR\_024)

Audience Enjoying the performances at IHC (JHAR\_025)