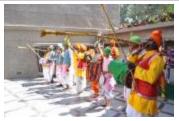

Folk Dance Performance at INTACH Aangan (JHAR\_005)

Folk dance performance during the Jharkhand Mahotsav (JHAR\_006)

Folk Music being performed during the Mahotsav (JHAR\_007)

Artists with folk musical instruments performing during the Mahotsav (JHAR\_008)