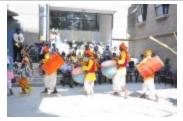

Folk Dance Performance at INTACH Aangan (JHAR\_005)

Folk dance performance during the Jharkhand Mahotsav (JHAR\_006)

Folk Music being performed during the Mahotsav (JHAR\_007)

Artists with folk musical instruments performing during the Mahotsav (JHAR\_008)